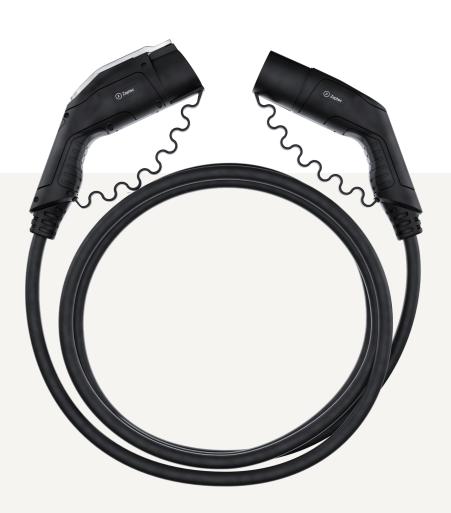

## Zaptec charging cable

A safe and durable charging cable designed to resist harsh weather conditions. The charging cable is available in three different variations; Type 1 and Type 2 (1-phase and 3-phase).

Zaptec charging cables uphold the same quality as our charging stations. We reassure you that these are some of the safest charging cables available.

Produktark Zaptec Go