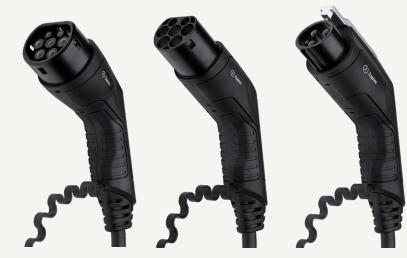

## Zaptec charging cable

A safe and durable charging cable designed to resist harsh weather conditions. The charging cable is available in three different variations; Type 1 and Type 2 (1-phase and 3-phase).

## Type 2 to Type 2, 3-phase

Max. current and charging output 32A 3-phase 480 V AC

**Charging effect** 22 kW

Length

7,5 meters

Weight 6 kg

**Degree of protection** IP54

Temperature range -30°C to +50°C

IEC 62196-2 Standard

Type 2 to Type 2, 1-phase

Max. current and charging output 16A/32A

250V AC

**Charging effect** 7,2 kW

Length 7,5 meters Weight 6 kg

**Degree of protection** 

IP55

Temperature range -30°C til +50°C

SAE J1772 Standard

Type 2 to Type 1, 1-phase

Max. current and charging output

16A/32A 250V AC

**Charging effect** 7,2 kW

Length 7,5 meter Weight 6 kg

**Degree of protection** IP55