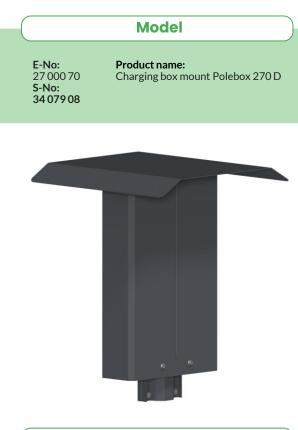

## Polebox 270 D

Mounting and installation products E-mobility EV-charger pole mount NEXT GREEN - POLEBOX 270 D

mm

mm

mm

| Veight | 10 kg |
|--------|-------|
| leight | 595 m |
| Vidth  | 410 m |
| epth   | 210 m |
|        |       |

Next Green Polebox is a pole mount for charging boxes for mounting on a Ø 60 mm steel tube. Polebox makes it easy, for example when changing from engine heater location to charging location and can therefore be used to replace an engine heater hood. The product is intended for feeding electrical cables inside the pole tube.