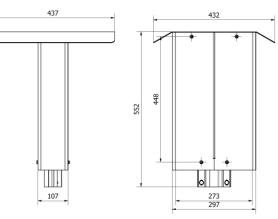

## **Technical specifications**

Material Color

W

D

Steel, High-strength steel Graphite grey

10 kg 552 mm

432 mm 437 mm

270 mm